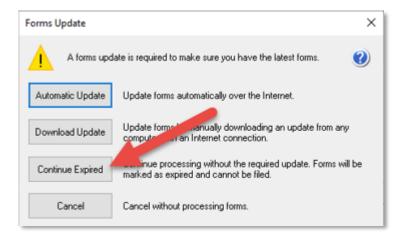

After clicking *Print*, the Forms Update screen appears; <u>*click Continue Expired*</u> because new tax forms will be updated for you as Aatrix releases them.

These steps are imperative for accessing the forms when using Church Windows Web.